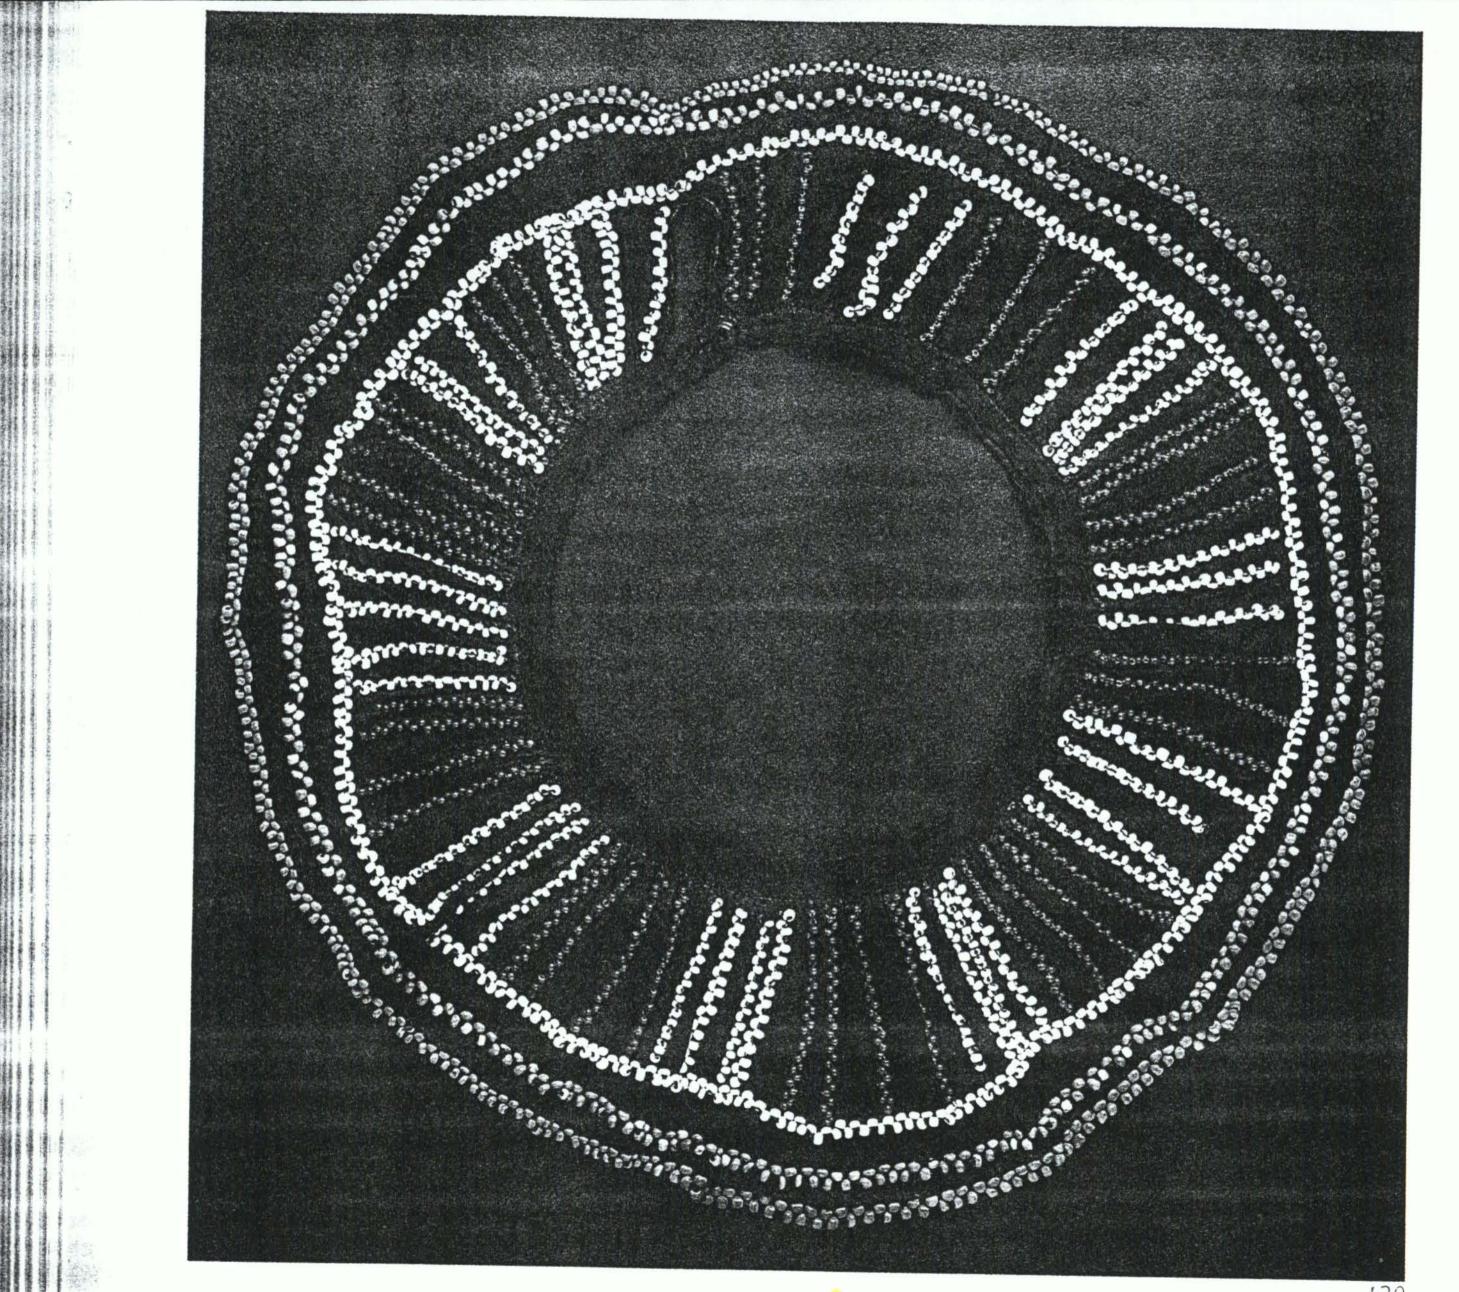

# SOUTH EAST AFRICAN BEADWORK

1850-1910 FROM ADORNMENT TO ARTEFACT TO ART

EDITED BY MICHAEL STEVENSON AND MICHAEL GRAHAM-STEWART WITH AN INTRODUCTORY ESSAY BY SANDRA KLOPPER

S 195 9322

2001-61-46

North Nguni Beaded cloth skirts late 19th century

left:
120. diameter laid out: 54cm (approximately)

right:
121. diameter laid out: 42cm

GJMC: COMMUNITY SERVICES COMMITTEE

The Gallery has a number of Tsonga/Shangaan skirts, mainly worn by mature women. The North Nguni beaded skirt (120) will be the first such skirt in the collection and furthermore appears to be the skirt of a young girl, making it even more desirable in terms of adding this dimension to the collection.