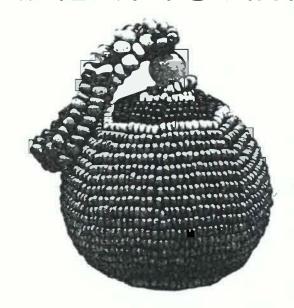

Swazi Horsehair and bead fertility figures late 19th century

left: detail, no. 119

right: 118. overall length: 73cm

Illustrated in Evocations of the child: fertility figures of the southern African region, Cape Town, 1998, p. 166, fig. 3.

119. overall length: 75cm

cf. Evocations of the child: fertility figures of the southern African region, Cape Town, 1998, pp. 166-167.

GJMC: COMMUNITY SERVICES COMMITTEE