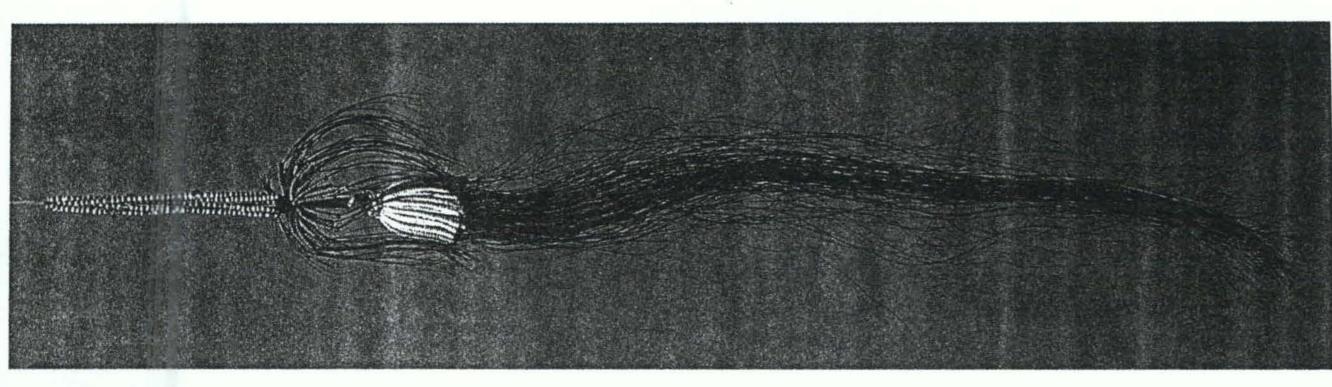

Swazi Horsehair and bead fertility figures late 19th century

left: detail, no. 119

right: 118. overall length: 73cm

Illustrated in Evocations of the child: fertility figures of the southern African region, Cape Town, 1998, p. 166, fig. 3.

119. overall length: 75cm

cf. Evocations of the child: fertility figures of the southern African region, Cape Town, 1998, pp. 166-167.

GJMC: COMMUNITY SERVICES COMMITTEE