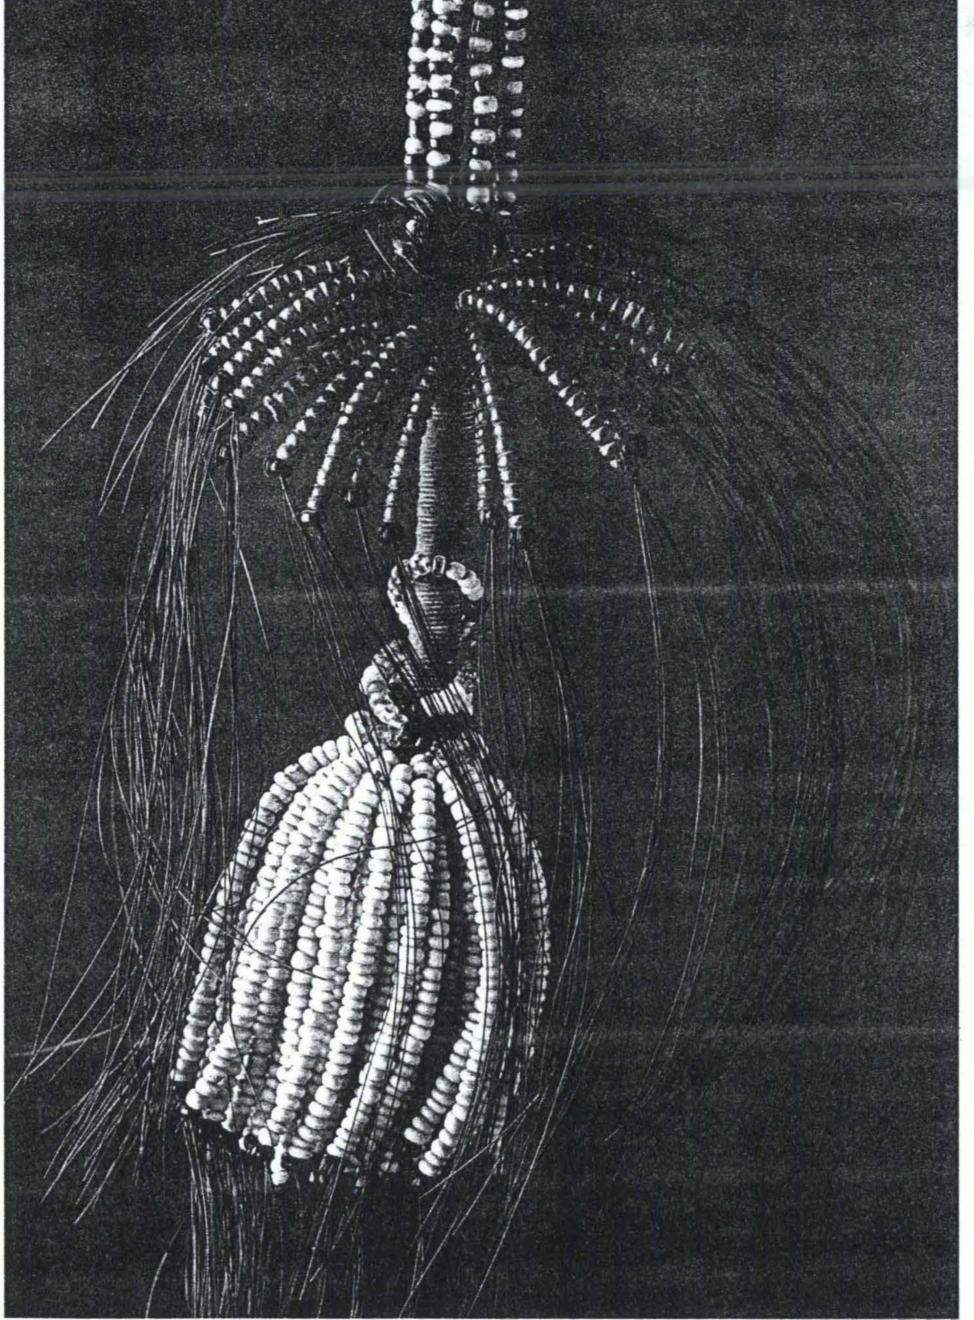

# SOUTH EAST AFRICAN BEADWORK

1850-1910 FROM ADORNMENT TO ARTEFACT TO ART

AND MICHAEL GRAHAM-STEWART WITH AN INTRODUCTORY ESSAY BY SANDRA KLOPPER

S 195 9322

2001-01-44

ertility , Cape res of 1, 1998,

detail. no. 119

Swazi Horsehair and bead fertility figures late 19th century

left: detail, no. 119

right: 118. overall length: 73cm

Illustrated in Evocations of the child: fertility figures of the southern African region, Cape Town, 1998, p. 166, fig. 3.

119. overall length: 75cm

cf. Evocations of the child: fertility figures of the southern African region, Cape Town, 1998, pp. 166-167.

GJMC: COMMUNITY SERVICES COMMITTEE