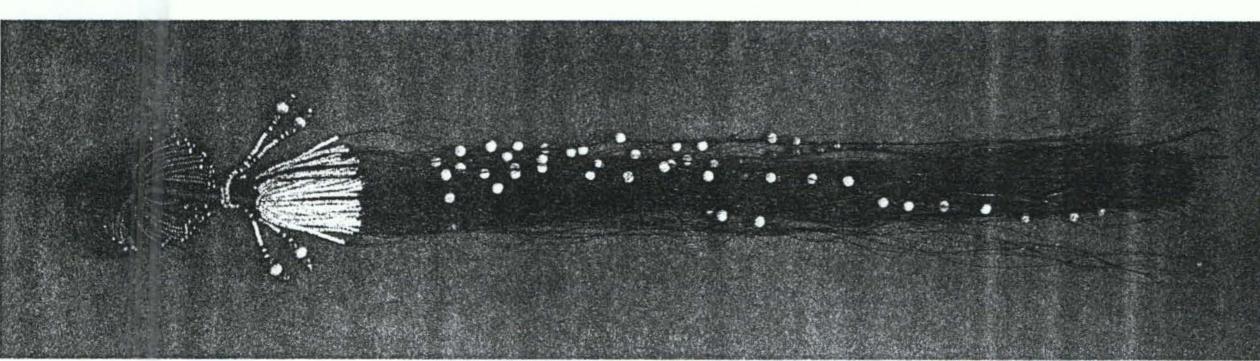

Swazi Horsehair and bead fertility figures late 19th century

left: detail, no. 119

right: 118. overall length: 73cm

Illustrated in Evocations of the child: fertility figures of the southern African region, Cape Town, 1998, p. 166, fig. 3.

119. overall length: 75cm

cf. Evocations of the child: fertility figures of the southern African region, Cape Town, 1998, pp. 166-167.

GJMC: COMMUNITY SERVICES COMMITTEE