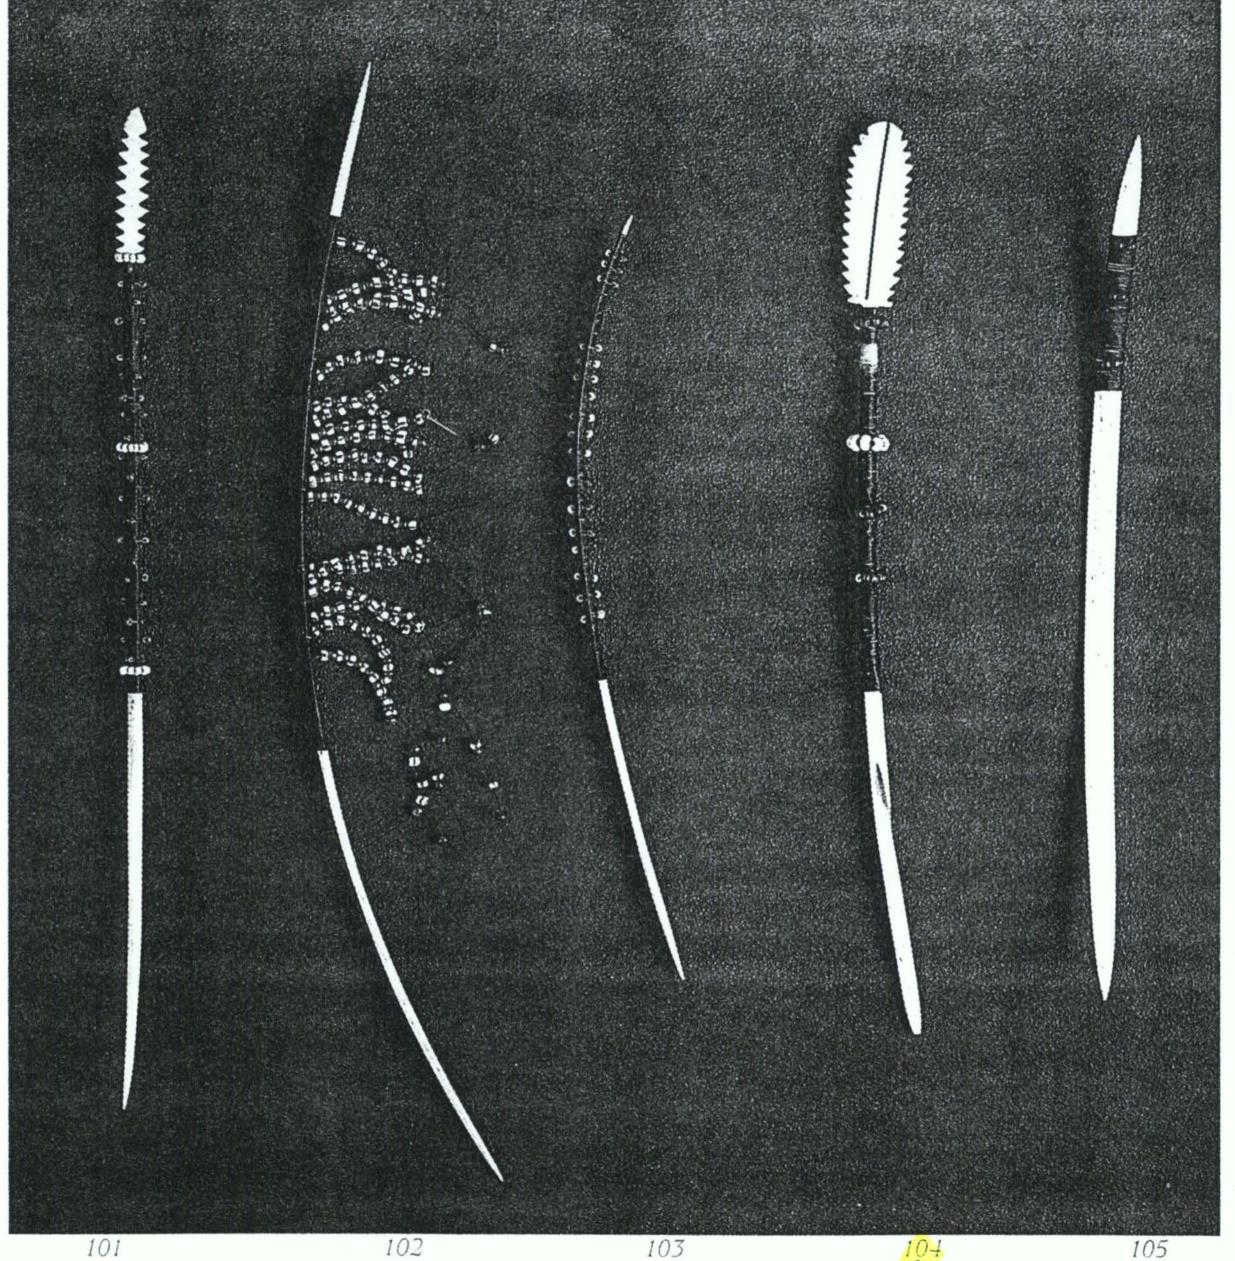

# SOUTH EAST AFRICAN BEADWORK

1850-1910 FROM ADORNMENT TO ARTEFACT TO ART

AND MICHAEL GRAHAM-STEWART WITH AN INTRODUCTORY ESSAY BY SANDRA KLOPPER

left: Nguni Bone hairpins decorated with hair and beads late 19th century

101. length: 25cm

102. length: 28.5cm

103. length: 19cm

104. length: 23cm

105. length: 21.5cm

right: clockwise North Nguni late 19th century

106. Two-part four-strand bracelet length: 30cm

107. Bracelet length: 35cm cf. Art and ambiguity, Johannesburg, 1991, p. 116, fig. 100.