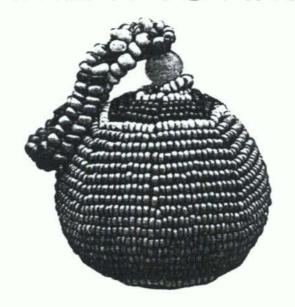

location: object type: HAR PIN acc. no: 2001.61.38 vernacular: contact prints object subtype: community: ~ Gu~/ location: subgroup: shelf: geographical location: b/w: c/t: c/s: dimensions: h: 20.80cm w: 9mm date and place collected: diam: mounted: date executed: lare 19th d:
medium: Bone, rair, Beads artist name, sex: use: purchase/donation/bequest: price paid: \$8400.00 physical description: insurance value: Pattern: authority: original collection number: object type translation: condition: Badwik 102 stock take record: authority administration changes date african art curator 2,001

The Gallery has snuff containers but none made from a chrysalis (most are from gourds). This North Nguni one (94) is therefore very interesting - what is also interesting is that it was worn around the neck as a necklace.