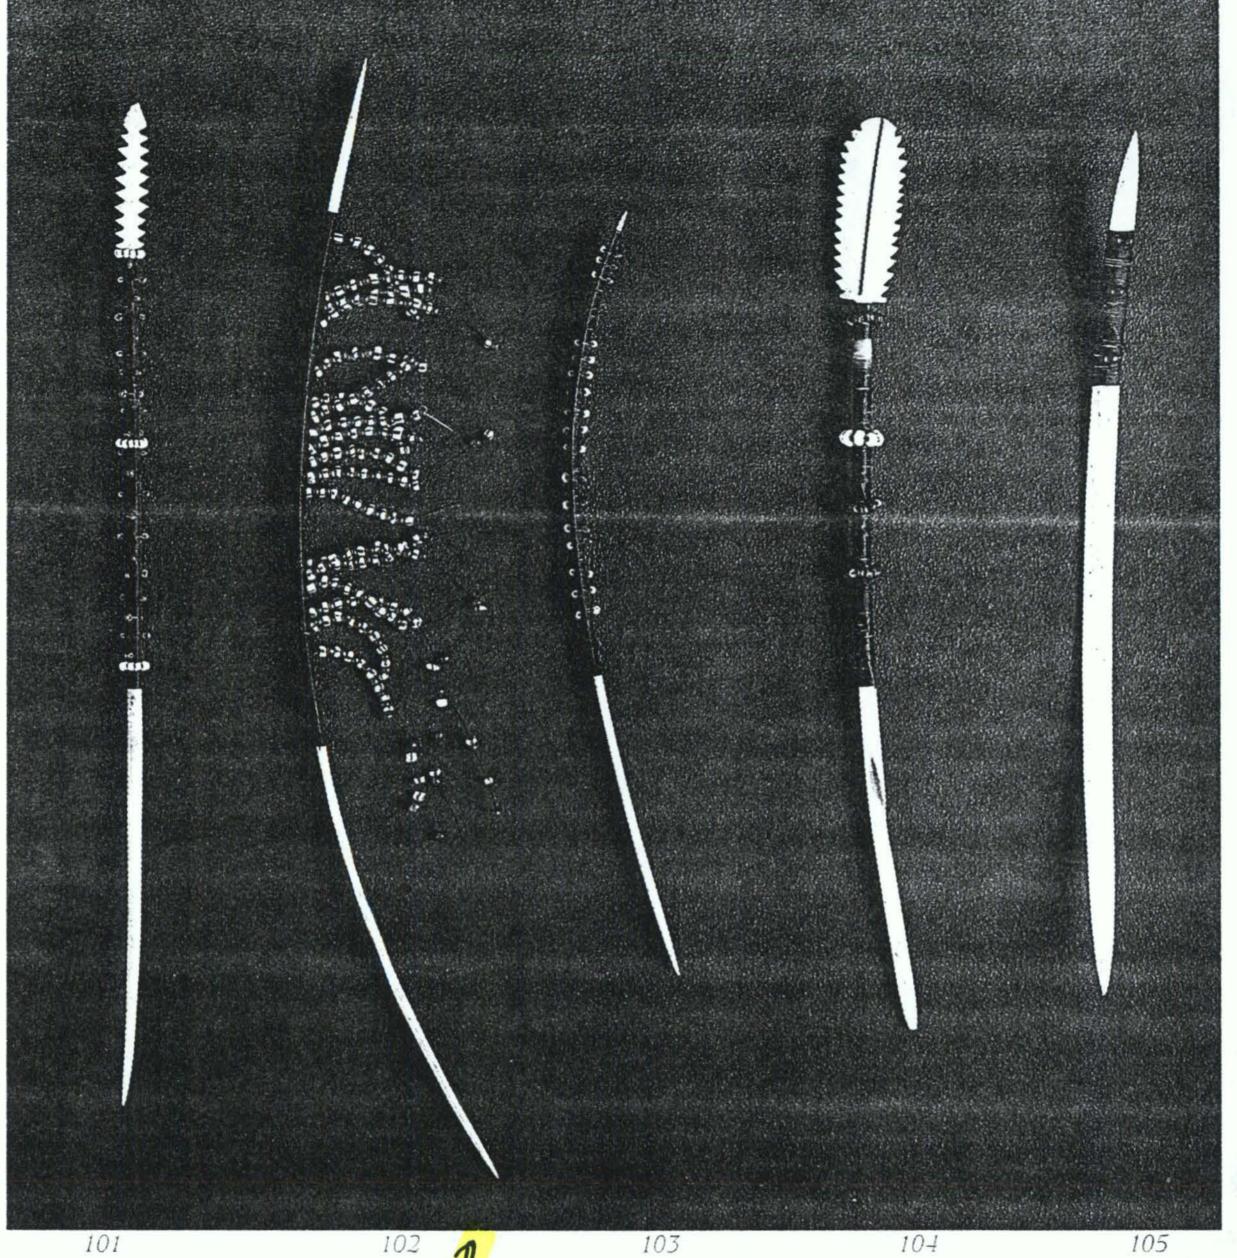

# SOUTH EAST AFRICAN BEADWORK

1850-1910 FROM ADORNMENT TO ARTEFACT TO ART

AND MICHAEL GRAHAM-STEWART
WITH AN INTRODUCTORY ESSAY
BY SANDRA KLOPPER

left: Nguni Bone hairpins decorated with hair and beads late 19th century

101. length: 25cm

102. length: 28.5cm

103. length: 19cm

104. length: 23cm

105. length: 21.5cm

right: clockwise North Nguni late 19th century

106. Two-part four-strand bracelet length: 30cm

107. Bracelet length: 35cm

The Gallery has a collection of hairpins but none are in such excellent condition as items 101 - 105. These are most beautifully decorated and will add depth and beauty to the collection. They are increasingly rare as they are not produced today and therefore not commonly found.