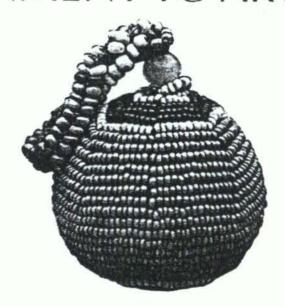

left

94. Beaded chrysalis snuff container length: 4.5cm, length of strap: 76cm

right: Beaded cylindrical snuff containers

95. length: 10cm, length of strap: 88cm cf. H.P.N. Muller and J.F. Snelleman, 'L'Industrie des Cafres du sud-est de l'Afrique, c.1892, pl. XI(15).

The Gallery has snuff containers but none made from a chrysalis (most are from gourds). This North Nguni one (94) is therefore very interesting - what is also interesting is that it was worn around the neck as a necklace.