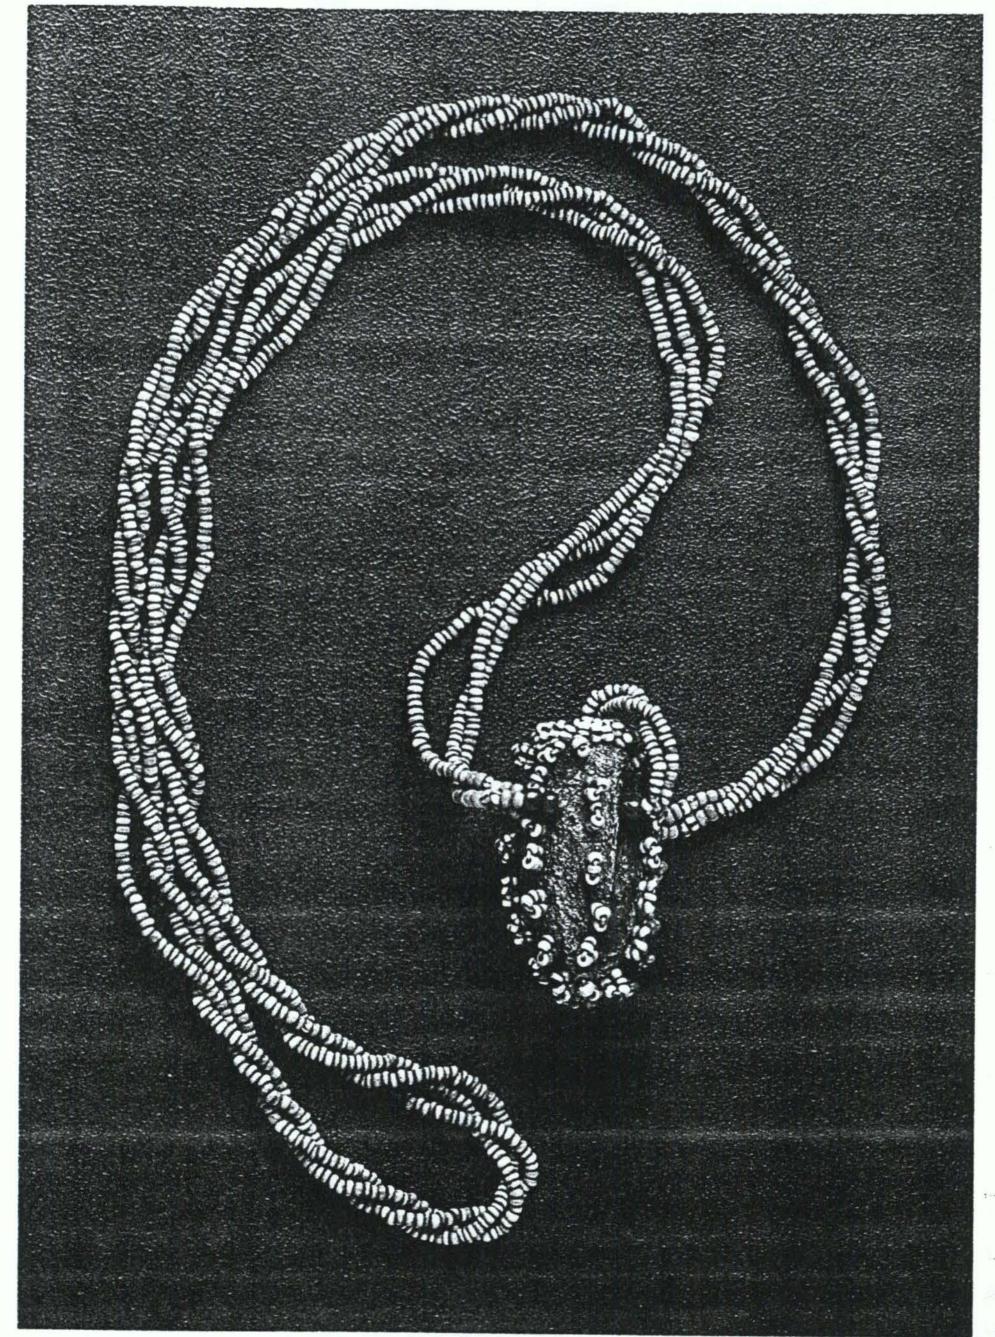

left

94. Beaded chrysalis snuff container length: 4.5cm, length of strap: 76cm

right: Beaded cylindrical snuff containers

95. length: 10cm, length of strap: 88cm cf. H.P.N. Muller and J.F. Snelleman, 'L'Industrie des Cafres du sud-est de l'Afrique, c.1892, pl. XI(15).

The Gallery has snuff containers but none made from a chrysalis (most are from gourds). This North Nguni one (94) is therefore very interesting - what is also interesting is that it was worn around the neck as a necklace.