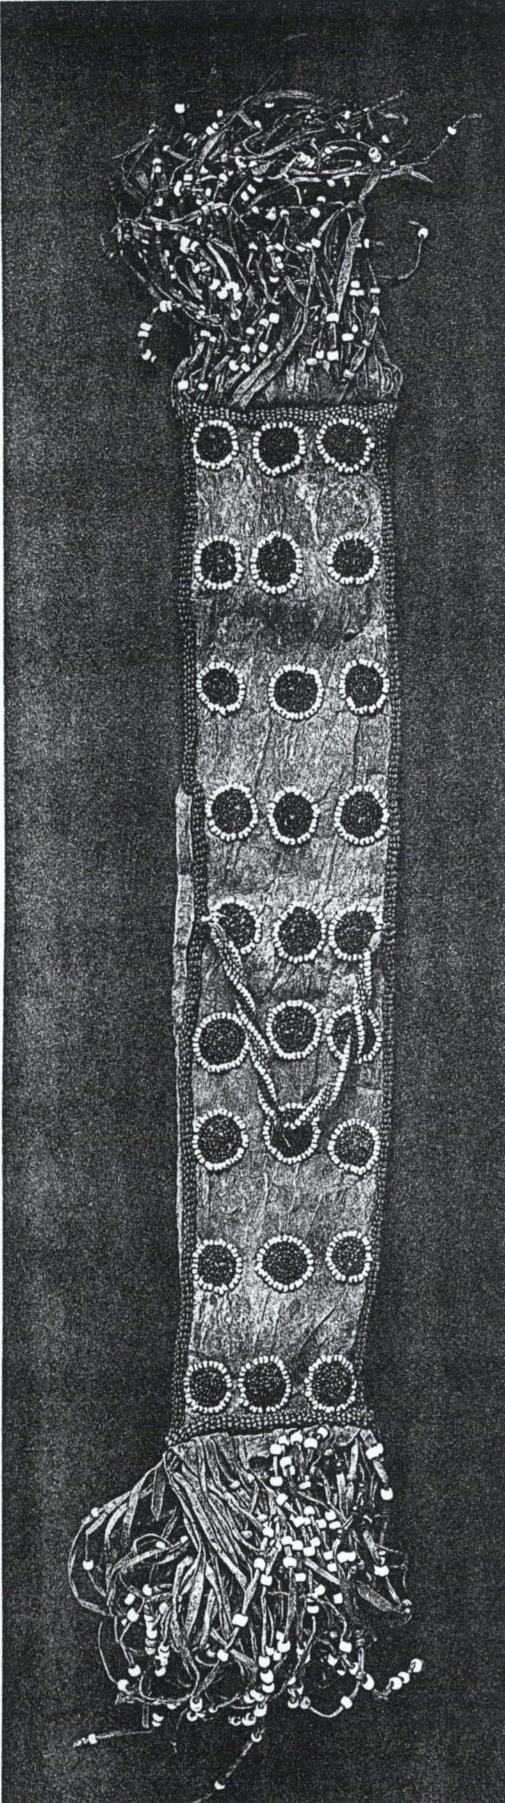

The South Nguni beaded breast cover (1) will be the first example in the Gallery's collection. These are well documented in early photographs and will add an important dimension to the collection. The Drakensburg region beaded cloth (38) is one of the most important pieces offered. The beaded design is unusual and there is only one similar blanket in the Gallery's collection which is from the Eastern Cape region. The Gallery does not own a significant collection of South Sotho objects, therefore the beaded leather bag (39), the fringed waistband (49) and bag (63) are important in terms of filling gaps. The North Nguni bag (52) will enhance the existing small collection. The South Sotho bags will be interesting to study alongside the North Nguni bags in the collection and will be valuable additions. Although the Gallery has a number of belts, the design of the North Nguni belt (55) is very fine. The waistband with apron (52) is an unusual design and complements the belt (55).

There is nothing in the collection identified as Hlubi and there is a need to address this area as they are one of the indigenous groups of people which need to be represented in the collection. Therefore, the acquisition of the beaded leather-backed panel (59) is important.