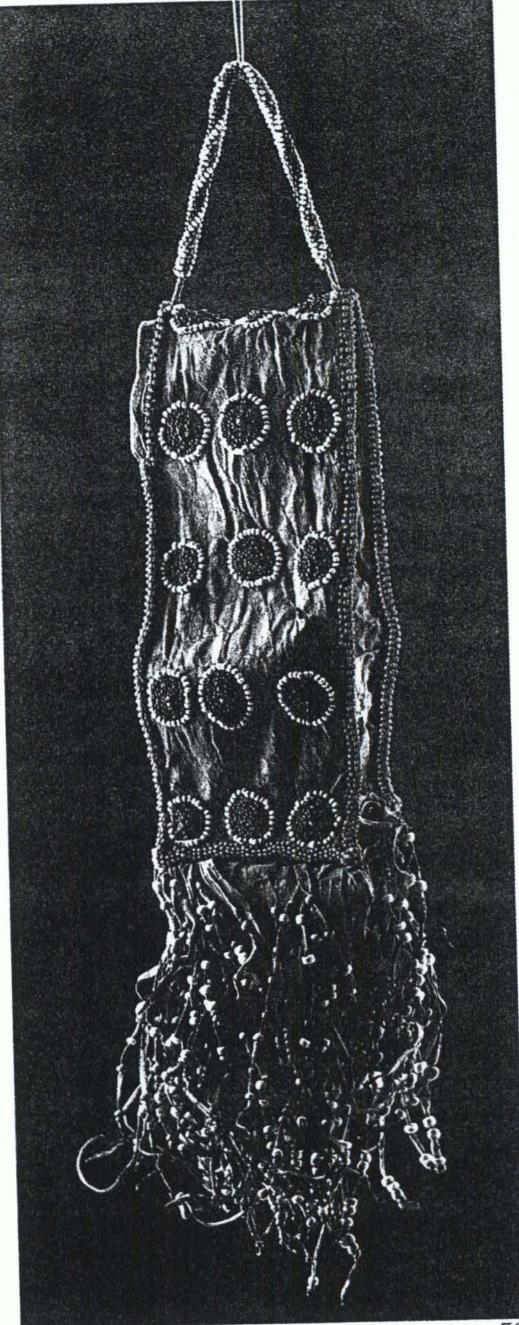

The South Nguni beaded breast cover (1) will be the first example in the Gallery's collection. These are well documented in early photographs and will add an important dimension to the collection. The Drakensburg region beaded cloth (38) is one of the most important pieces offered. The beaded design is unusual and there is only one similar blanket in the Gallery's collection which is from the Eastern Cape region. The Gallery does not own a significant collection of South Sotho objects, therefore the beaded leather bag (39), the fringed waistband (49) and bag (63) are important in terms of filling gaps. The North Nguni bag (52) will enhance the existing small collection. The South Sotho bags will be interesting to study alongside the North Nguni bags in the collection and will be valuable additions. Although the Gallery has a number of belts, the design of the North Nguni belt (55) is very fine. The waistband with apron (52) is an unusual design and complements the belt (55).

There is nothing in the collection identified as Hlubi and there is a need to address this area as they are one of the indigenous groups of people which need to be represented in the collection. Therefore, the acquisition of the beaded leather-backed panel (59) is important.