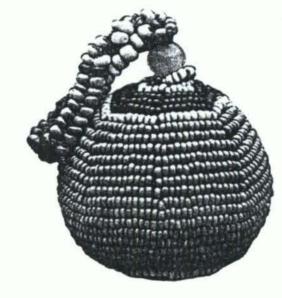

39. Drakensberg region, probably South Sotho Beaded leather bag with beaded leather strap and fringe late 19th century

late 19th century 10 x 75cm (laid out)

Provenance: Alfred John Gregory (1851–1927), who lived at the Cape between 1891 and 1914 and served as Medical Officer of Health for the Cape Colony between 1901 and 1910. See DSAB, vol. 5.

The South Nguni beaded breast cover (1) will be the first example in the Gallery's collection. These are well documented in early photographs and will add an important dimension to the collection. The Drakensburg region beaded cloth (38) is one of the most important pieces offered. The beaded design is unusual and there is only one similar blanket in the Gallery's collection which is from the Eastern Cape region. The Gallery does not own a significant collection of South Sotho objects, therefore the beaded leather bag (39), the fringed waistband (49) and bag (63) are important in terms of filling gaps. The North Nguni bag (52) will enhance the existing small collection. The South Sotho bags will be interesting to study alongside the North Nguni bags in the collection and will be valuable additions. Although the Gallery has a number of belts, the design of the North Nguni belt (55) is very fine. The waistband with apron (52) is an unusual design and complements the belt (55).