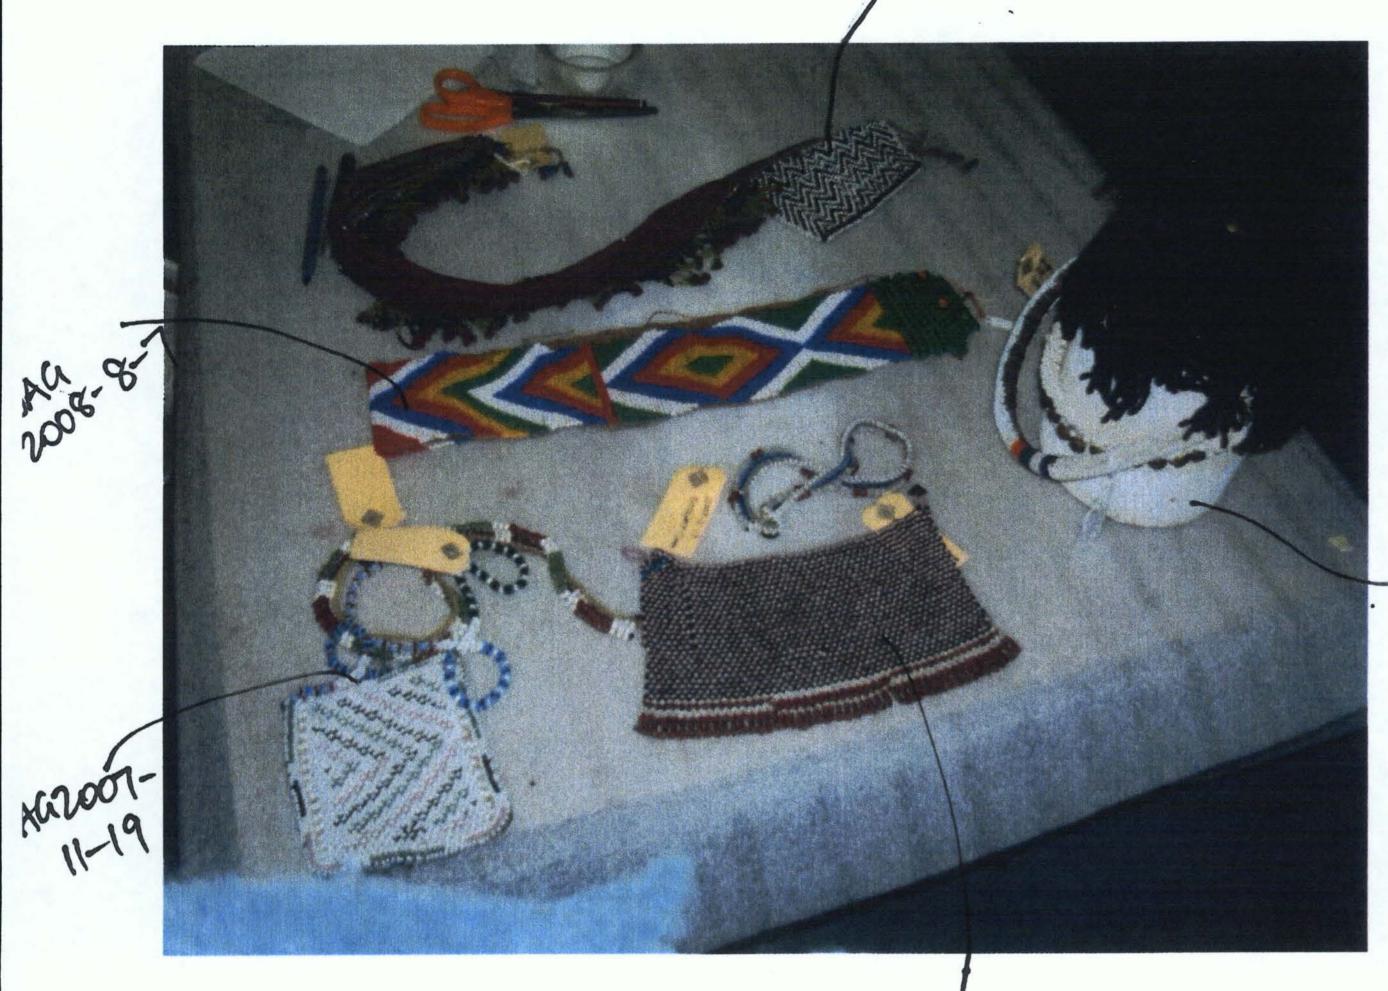

#### **ANNEXURE 1**

| Artist/Community | Title/Description                                                            | Medium                                                          |
|------------------|------------------------------------------------------------------------------|-----------------------------------------------------------------|
| Tsonga/Shangaan  | 8 x Gona/large medicine containers<br>(mid-to late 20 <sup>th</sup> century) | Gourds, glass beads, thread, wood, metal, textile               |
| Tsonga/Shangaan  | 6 x Gona/small medicine containers<br>(mid-to late 20 <sup>th</sup> century) | Gourds, glass beads, thread, textile                            |
| Sotho            | 5 x beer cups<br>(late 19 <sup>th</sup> / early 20 <sup>th</sup> century)    | Ceramic, pigment                                                |
|                  | Beadwork items (late 19th -early 20th century):                              |                                                                 |
| fibro            | 1 x neckpiece with snuffbox                                                  | Glass beads, plastic beads,<br>metal button, tin, mirror, plant |
| fibre            | 1 x beaded collar                                                            | Glass beads, plant fibre, button                                |
|                  | 1 x beaded collar                                                            | Glass beads, seeds, plant fibre                                 |
|                  | 1 x beaded apron (panel)                                                     | Glass beads, plant fibre, metal button                          |
|                  | 1 x fibre skirt                                                              | Plant fibre, glass beads, metal button, hide                    |
|                  | 3 x beaded girdles                                                           | Glass beads, plant fibre, twine                                 |
| ,                | 2 x neckpieces                                                               | Glass beads, plant fibre, metal button                          |
|                  | 1 x waist piece                                                              | Glass beads, plant fibre, twine, metal button                   |
|                  | 1 x beaded bag                                                               | Textile, glass beads, twine                                     |
| Nesta Nala       | 2 x ukhamba (shaped vessels)                                                 | Ceramic                                                         |
| Zanele Nala      | 2 x ukhamba (shaped vessels)                                                 | Ceramic                                                         |

While the Gallery's holding of Ndebele, Zulu and Xhosa **beadwork** is fairly extensive, it has not yet built up a substantial collection of Southern Sotho material. This area of South African heritage remains fairly enigmatic and difficult to identify, probably because it was intermixed with many cultural influences in the 19th century. There is a growing interest in researching this material and building a more comprehensive knowledge so that these few items will contribute to this and possibly an exhibition and catalogue on the subject in the near future.