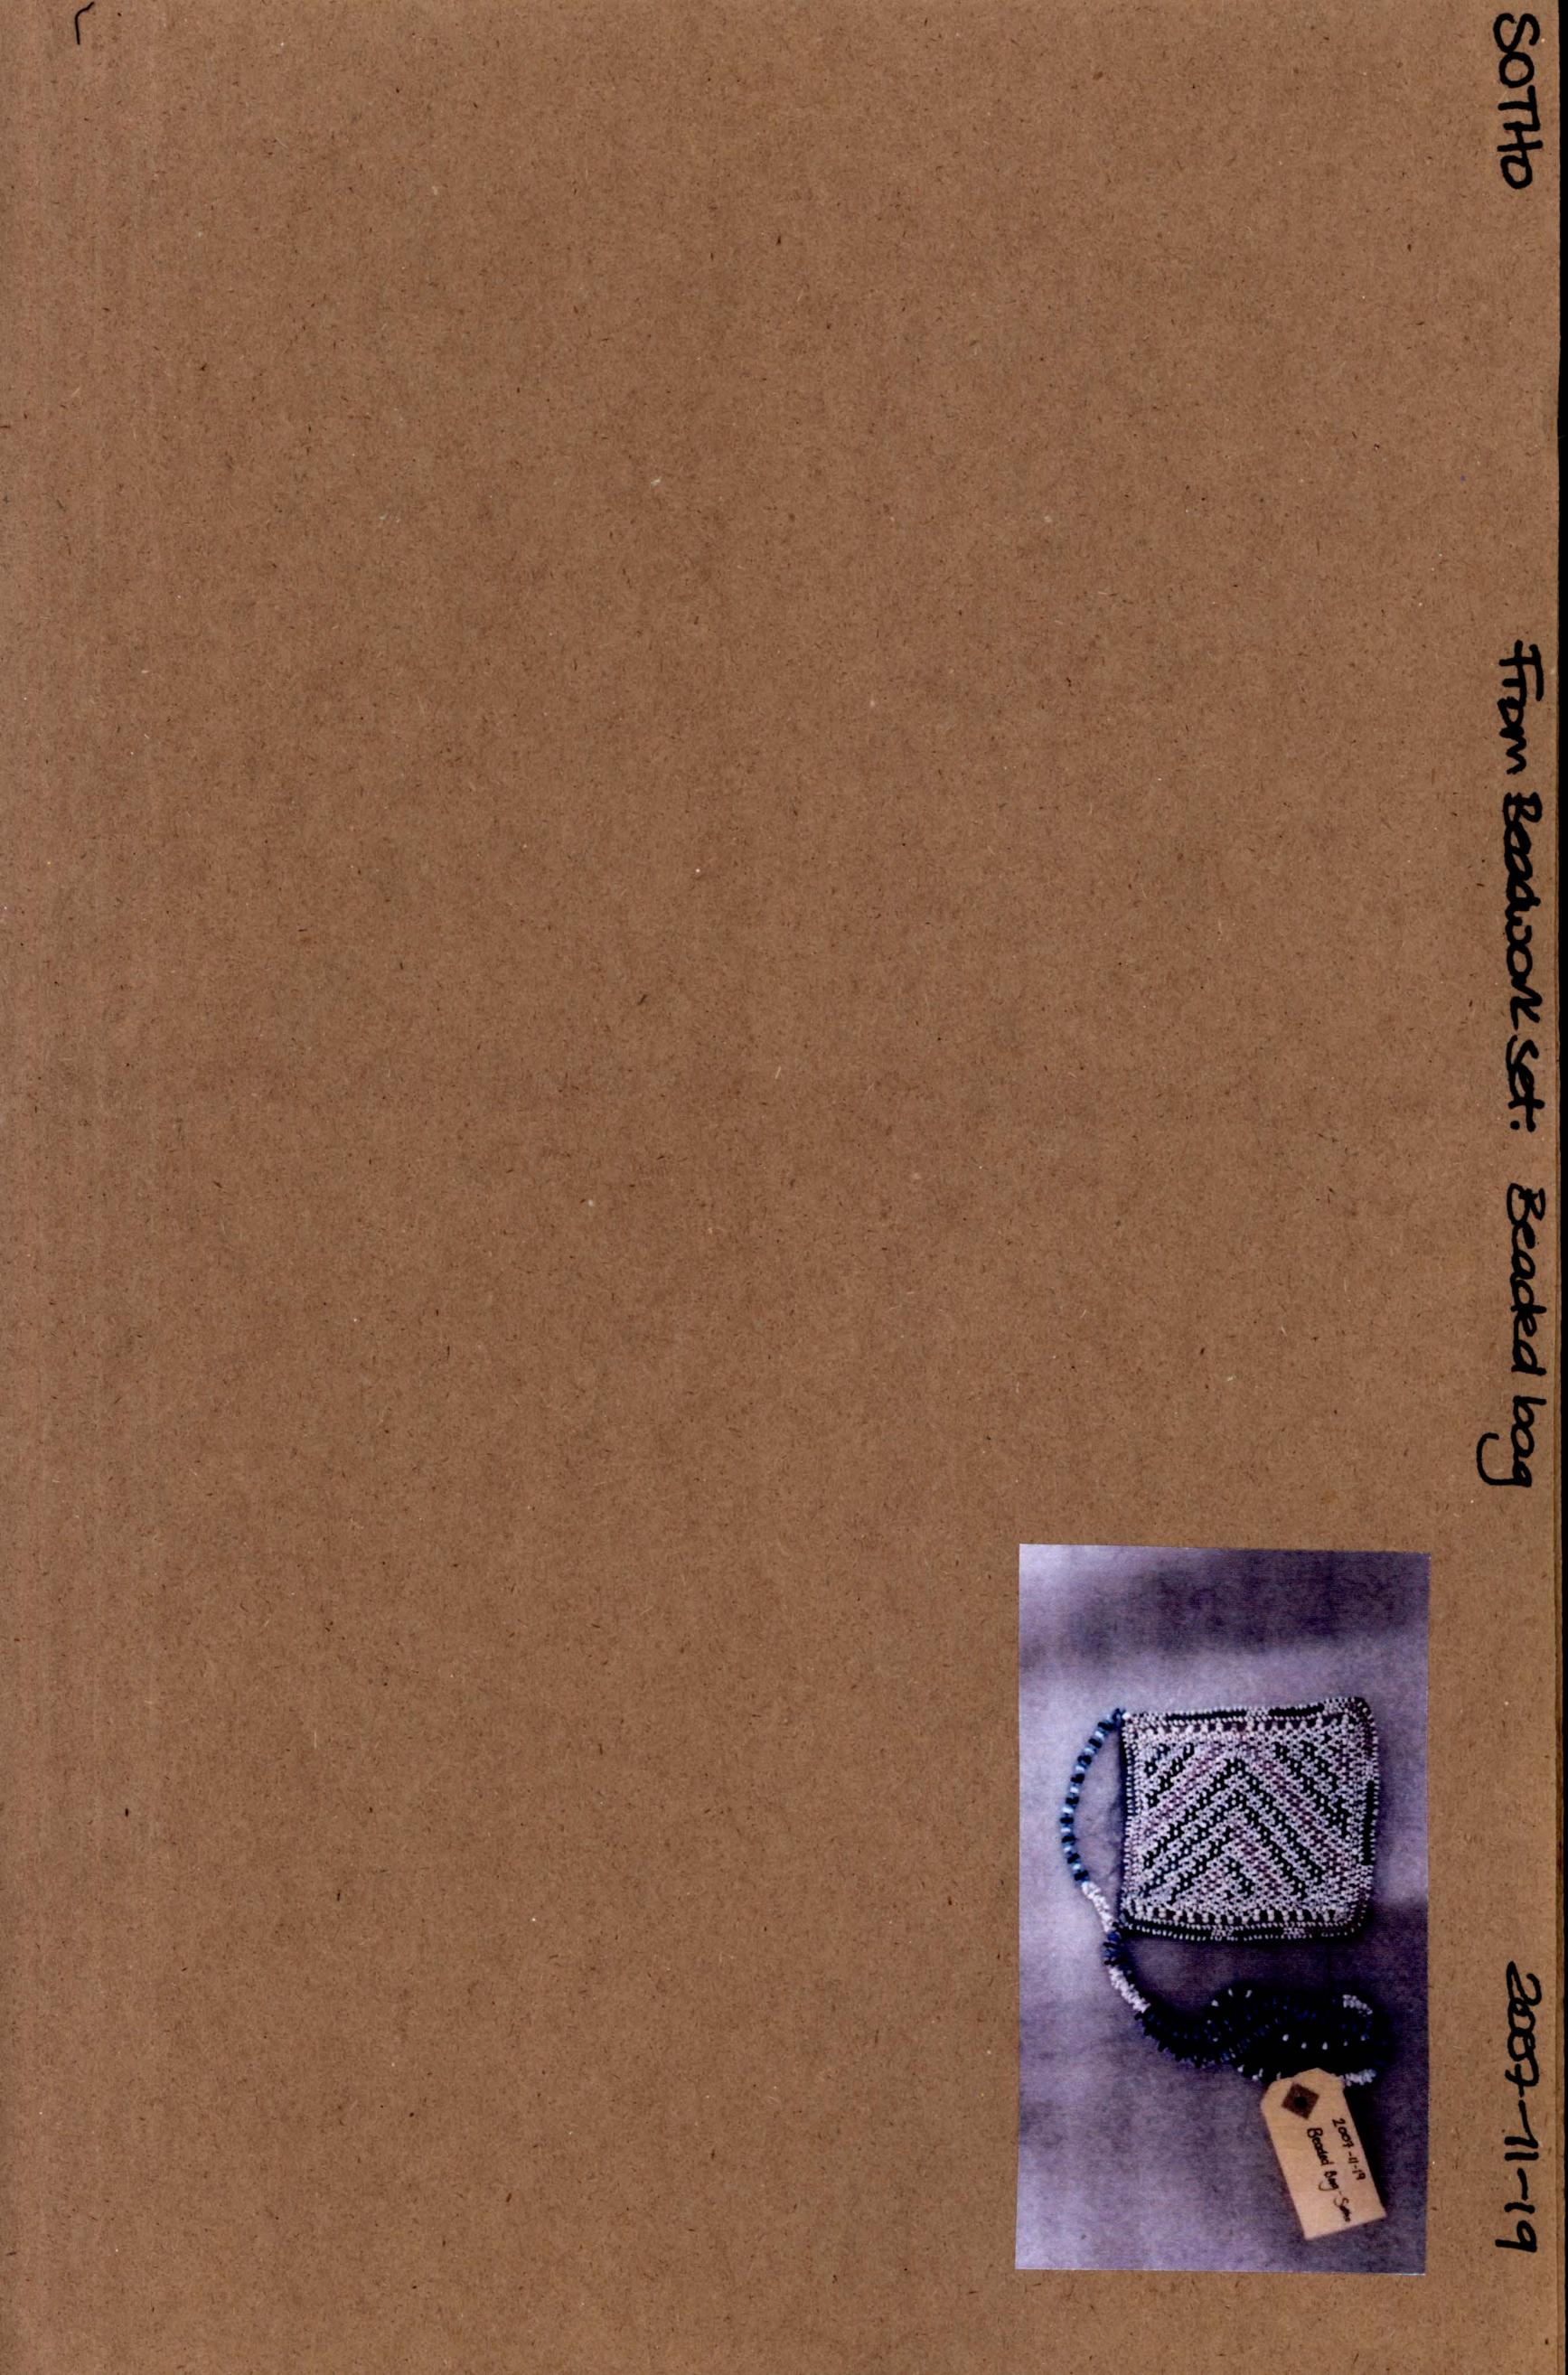

## JAG 2007-11-11

|  |  | 2 | Set | 2007 | -11-8 | to | 19 |   |
|--|--|---|-----|------|-------|----|----|---|
|  |  |   |     |      |       |    |    | / |

| tobject type: Beaded Bag             | acc no: 2007-11-19                     |
|--------------------------------------|----------------------------------------|
| vernacular:                          |                                        |
| sub-type:                            |                                        |
| community: Sotho                     |                                        |
| sub-group:                           | location:                              |
|                                      | shelf:                                 |
| geographical location:               | b/w c/t: c/s:                          |
|                                      | dimensions:                            |
| date and place collected:            | h: 43 cm diam:                         |
|                                      | w: 11cm mounted:                       |
| date executed: late 19th/early 20thc | d:                                     |
| artist name, sex:                    | medium: textile, glass beads,<br>twine |
|                                      | twine                                  |
| use:                                 | *                                      |

| object type: Beaded bag                                                                                                                                 |                                                                                                                                                                                                                                    | 2007-11-8-1019                                                                                                                                                                                                                     |         |
|---------------------------------------------------------------------------------------------------------------------------------------------------------|------------------------------------------------------------------------------------------------------------------------------------------------------------------------------------------------------------------------------------|------------------------------------------------------------------------------------------------------------------------------------------------------------------------------------------------------------------------------------|---------|
| marca ag                                                                                                                                                | acc no: Zoo                                                                                                                                                                                                                        |                                                                                                                                                                                                                                    |         |
| vernacular:                                                                                                                                             | Jan 1                                                                                                                                                                                                                              | Save and States                                                                                                                                                                                                                    |         |
| sub-type:                                                                                                                                               |                                                                                                                                                                                                                                    |                                                                                                                                                                                                                                    | v       |
| community: Sotho                                                                                                                                        | * COURTER A                                                                                                                                                                                                                        |                                                                                                                                                                                                                                    |         |
| sub-group:                                                                                                                                              | location:<br>shelf:                                                                                                                                                                                                                |                                                                                                                                                                                                                                    | 2       |
| geographical location:                                                                                                                                  | b/w:<br>dimensions:                                                                                                                                                                                                                | c/t: c/s:                                                                                                                                                                                                                          |         |
| date and place collected:                                                                                                                               | h: 43cm<br>w: 11cm                                                                                                                                                                                                                 | diam:<br>mounted:                                                                                                                                                                                                                  |         |
| date executed: 19te 19th early 20th                                                                                                                     | d:                                                                                                                                                                                                                                 | *                                                                                                                                                                                                                                  |         |
| artist name, sex:                                                                                                                                       | medium: tex                                                                                                                                                                                                                        | tile, glass beads,                                                                                                                                                                                                                 |         |
| JSE:                                                                                                                                                    |                                                                                                                                                                                                                                    |                                                                                                                                                                                                                                    |         |
|                                                                                                                                                         |                                                                                                                                                                                                                                    | TMC.440/A                                                                                                                                                                                                                          |         |
|                                                                                                                                                         |                                                                                                                                                                                                                                    |                                                                                                                                                                                                                                    |         |
|                                                                                                                                                         | ٩٩٩٩٩٩٢، ٤٤٤٩٩، ٩٩٩٩٩، ٩٩٩٩٩، ٩٩٩٩٩، ٩٩٩٩، ٩٩٩٩، ٩٩٩٩، ٩٩٩٩٩، ٩٩٩٩٩، ٩٩٩٩٩، ٩٩٩٩٩، ٩٩٩٩٩، ٩٩٩٩، ٩٩٩٩، ٩٩٩٩، ٩٩<br>١٩٩٩٩٩، ٩٩٤٩، ٩٩٤٩، ٩٩٩٩، ٩٩٩٩، ٩٩٩٩، ٩٩٩٩، ٩٩٩٩، ٩٩٩٩، ٩٩٩٩، ٩٩٩٩، ٩٩٩٩، ٩٩٩٩، ٩٩٩٩، ٩٩٩٩، ٩٩٩٩، ٩٩٩٩، ٩٩٩٩، ٩٩ | ĸĸĸĸĸĸĸĸĸĸŶŶŎŧŎŊŎŎŢŎŊŎſĊŢŎŊĊŶŢŎŊŎŢĸŎŢĸŎŢĸĸŎĸĸĸĿĊŎĿĸŎĬŎŎŎŎŎŎŎŎŎŎŎŎŎŎŎŎŎŎŎŎŎŎŎŎŎŎŎ                                                                                                                                                   | R647    |
|                                                                                                                                                         | annyanus väärkä sävää säänä pakana papa as täännä papaalassa saksi saksa saksi saksa saksi saksasta parta part                                                                                                                     | ann an an an Suite is al an Suite ann an ann an an an an an Anna an Anna ann an Anna an Anna an Anna an Anna a<br>Tha anna an an Suite is al an Suite anna an an Anna an A | nass-7  |
|                                                                                                                                                         | መጥታ የትርጉ የትርጉች ስጥ የሚሰው እና ለቆጠር በግ አውር እር አው ማን ለው ማንው ር ብር እር ለመል ወይ ይሰ ሰው ይገ በመሆን የተማግኘ የተማግኘ የተማግኘ የተማግኘ<br>                                                                                                                     |                                                                                                                                                                                                                                    |         |
| purchase / donation / bequest: AAJ                                                                                                                      | CT, 2007                                                                                                                                                                                                                           |                                                                                                                                                                                                                                    | чена т. |
| purchase / donation / bequest: AAJ                                                                                                                      | CT, 2007                                                                                                                                                                                                                           |                                                                                                                                                                                                                                    |         |
| purchase / donation / bequest: AAJ                                                                                                                      | CT, 2007<br>physical desc                                                                                                                                                                                                          | cription:                                                                                                                                                                                                                          |         |
| price paid:                                                                                                                                             |                                                                                                                                                                                                                                    | cription:                                                                                                                                                                                                                          |         |
|                                                                                                                                                         |                                                                                                                                                                                                                                    | cription:                                                                                                                                                                                                                          |         |
| price paid:                                                                                                                                             |                                                                                                                                                                                                                                    | cription:                                                                                                                                                                                                                          |         |
| price paid:<br>insurance value: $R4333(2007)$                                                                                                           |                                                                                                                                                                                                                                    | cription:                                                                                                                                                                                                                          |         |
| price paid:<br>insurance value: $R4333(2007)$                                                                                                           |                                                                                                                                                                                                                                    | cription:                                                                                                                                                                                                                          |         |
| price paid:<br>insurance value: R4333 (2007)<br>authority: AGC 2007-08-31<br>Com Dev 2008-02-01.                                                        |                                                                                                                                                                                                                                    | cription:                                                                                                                                                                                                                          |         |
| price paid:<br>insurance value: $R4333(2007)$                                                                                                           |                                                                                                                                                                                                                                    | cription:                                                                                                                                                                                                                          |         |
| price paid:<br>insurance value: $R4333(2007)$<br>authority: AGC 2007 08-31<br>Com Deu 2008 02-01.<br>original collection no:                            |                                                                                                                                                                                                                                    | cription:                                                                                                                                                                                                                          |         |
| price paid:<br>insurance value: R4333 (2007)<br>authority: AGC 2007-08-31<br>Com Dev 2008-02-01.                                                        |                                                                                                                                                                                                                                    | cription:                                                                                                                                                                                                                          |         |
| price paid:<br>insurance value: $R4333(2007)$<br>authority: AGC 2007 08-31<br>Com Deu 2008 02-01.<br>original collection no:                            |                                                                                                                                                                                                                                    | cription:                                                                                                                                                                                                                          |         |
| price paid:<br>insurance value: $R4333(2007)$<br>authority: AGC 2007 08-31<br>Com Deu 2008 02-01.<br>original collection no:                            |                                                                                                                                                                                                                                    | cription:                                                                                                                                                                                                                          |         |
| price paid:<br>insurance value: $R4333(2007)$<br>authority: AGC 2007 08-31<br>Com Deu 2008 02-01.<br>original collection no:                            |                                                                                                                                                                                                                                    | cription:                                                                                                                                                                                                                          |         |
| price paid:<br>insurance value: R4333 (2007)<br>authority: AGC 2007 08-31<br>Combeu 2008-02-01.<br>original collection no:<br>object type translation:  |                                                                                                                                                                                                                                    | pription:                                                                                                                                                                                                                          |         |
| price paid:<br>insurance value: R4333 (2007)<br>authority: AGC 2007 08-31<br>Com Deu 2008-02-01.<br>original collection no:<br>object type translation: |                                                                                                                                                                                                                                    | cription:                                                                                                                                                                                                                          |         |
| price paid:<br>insurance value: R4333 (2007)<br>authority: AGC 2007 08-31<br>Combeu 2008-02-01.<br>original collection no:<br>object type translation:  |                                                                                                                                                                                                                                    | cription:                                                                                                                                                                                                                          |         |
| price paid:<br>insurance value: R4333 (2007)<br>authority: AGC 2007 08-31<br>Com Deu 2008-02-01.<br>original collection no:<br>object type translation: |                                                                                                                                                                                                                                    | cription:                                                                                                                                                                                                                          |         |