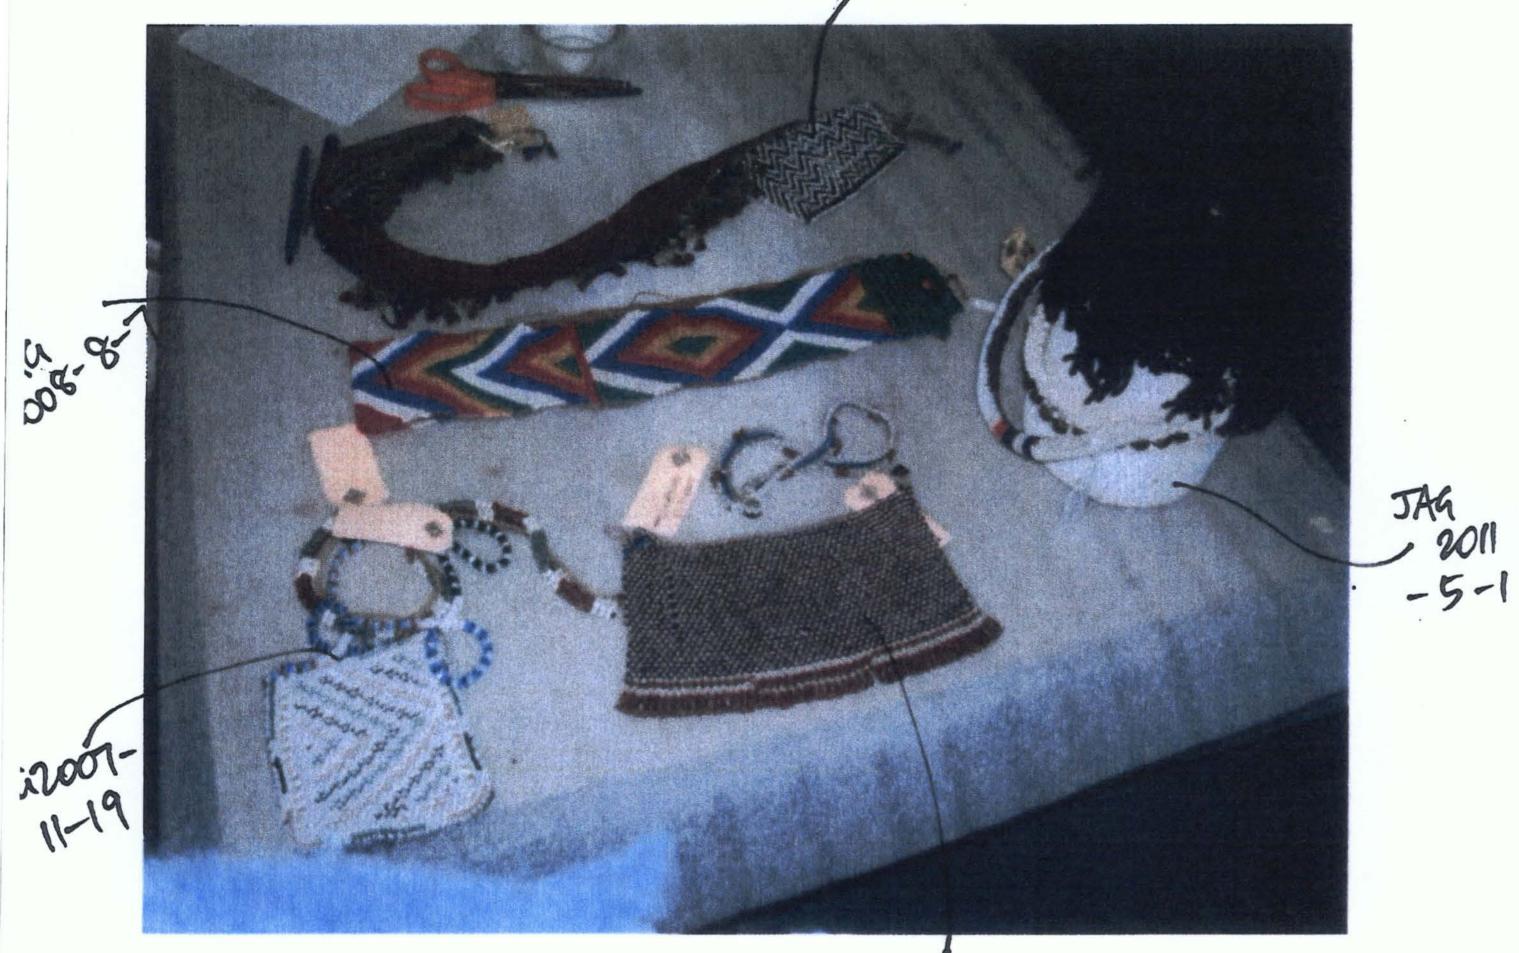

#### **ANNEXURE 1**

| Artist/Community | Title/Description                                                            | Medium                                                          |
|------------------|------------------------------------------------------------------------------|-----------------------------------------------------------------|
| Tsonga/Shangaan  | 8 x Gona/large medicine containers<br>(mid-to late 20 <sup>th</sup> century) | Gourds, glass beads, thread, wood, metal, textile               |
| Tsonga/Shangaan  | 6 x Gona/small medicine containers<br>(mid-to late 20 <sup>th</sup> century) | Gourds, glass beads, thread, textile                            |
| Sotho            | 5 x beer cups<br>(late 19 <sup>th</sup> / early 20 <sup>th</sup> century)    | Ceramic, pigment                                                |
|                  | Beadwork items<br>(late 19 <sup>th</sup> -early 20 <sup>th</sup> century):   |                                                                 |
|                  | 1 x neckpiece with snuffbox                                                  | Glass beads, plastic beads,<br>metal button, tin, mirror, plant |
| fibre            |                                                                              |                                                                 |
|                  | 1 x beaded collar                                                            | Glass beads, plant fibre, button                                |
|                  | 1 x beaded collar                                                            | Glass beads, seeds, plant fibre                                 |
|                  | 1 x beaded apron (panel)                                                     | Glass beads, plant fibre, metal<br>button                       |
|                  | 1 x fibre skirt                                                              | Plant fibre, glass beads, metal button, hide                    |
|                  | 3 x beaded girdles                                                           | Glass beads, plant fibre, twine                                 |

|             | 2 x neckpieces               | Glass beads, plant fibre, metal<br>button        |
|-------------|------------------------------|--------------------------------------------------|
|             | 1 x waist piece              | Glass beads, plant fibre, twine,<br>metal button |
|             | 1 x beaded bag               | Textile, glass beads, twine                      |
| Nesta Nala  | 2 x ukhamba (shaped vessels) | Ceramic                                          |
| Zanele Nala | 2 x ukhamba (shaped vessels) | Ceramic                                          |

While the Gallery's holding of Ndebele, Zulu and Xhosa **beadwork** is fairly extensive, it has not yet built up a substantial collection of Southern Sotho material. This area of South African heritage remains fairly enigmatic and difficult to identify, probably because it was intermixed with many cultural influences in the 19th century. There is a growing interest in researching this material and building a more comprehensive knowledge so that these few items will contribute to this and possibly an exhibition and catalogue on the subject in the near future.