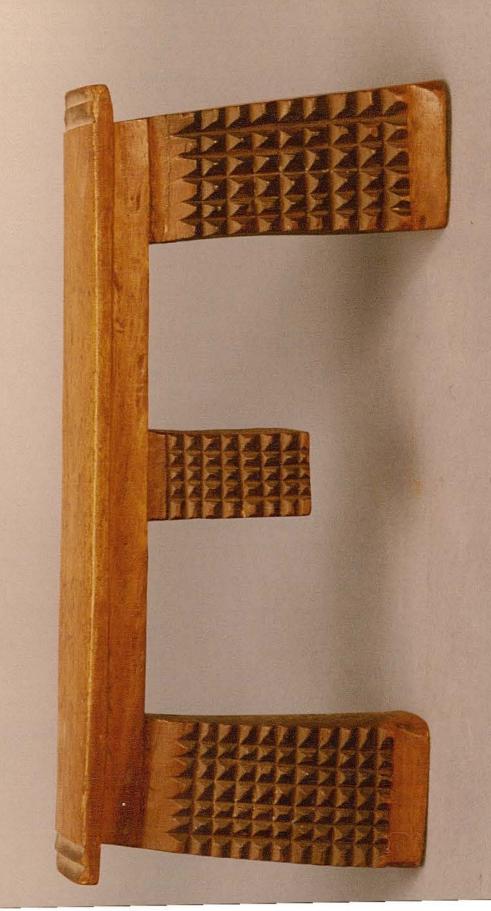

111

HEADREST: Wooden, with a long rectangular pillow supported on two heavy rectangular legs, with a rectangular "navel" in the middle. The legs and "navel" are decorated on the two outer faces with raised pyramids (amasumpa). There is pokerwork contrast; the headrest appears to have been varnished.

W: 42.5 cms

Ht: 18.5 cms

(ZULU) / Nynni

cf Ann S.Af Mus Vol 70 pt 3 fig 37A

|    | CALADA AND AND AND AND AND AND AND AND AND | e |  |
|----|--------------------------------------------|---|--|
| 27 |                                            |   |  |
|    |                                            |   |  |
|    |                                            |   |  |
|    |                                            |   |  |
|    |                                            |   |  |
|    |                                            |   |  |
|    |                                            |   |  |
|    |                                            |   |  |
|    |                                            |   |  |
|    |                                            |   |  |
|    |                                            |   |  |
|    |                                            |   |  |
|    |                                            |   |  |
|    |                                            |   |  |
|    |                                            |   |  |
|    |                                            |   |  |
|    |                                            |   |  |
|    |                                            |   |  |
|    |                                            |   |  |
|    |                                            |   |  |
|    |                                            |   |  |
|    |                                            |   |  |
|    |                                            |   |  |
|    |                                            |   |  |
|    |                                            |   |  |
|    |                                            |   |  |
|    |                                            |   |  |