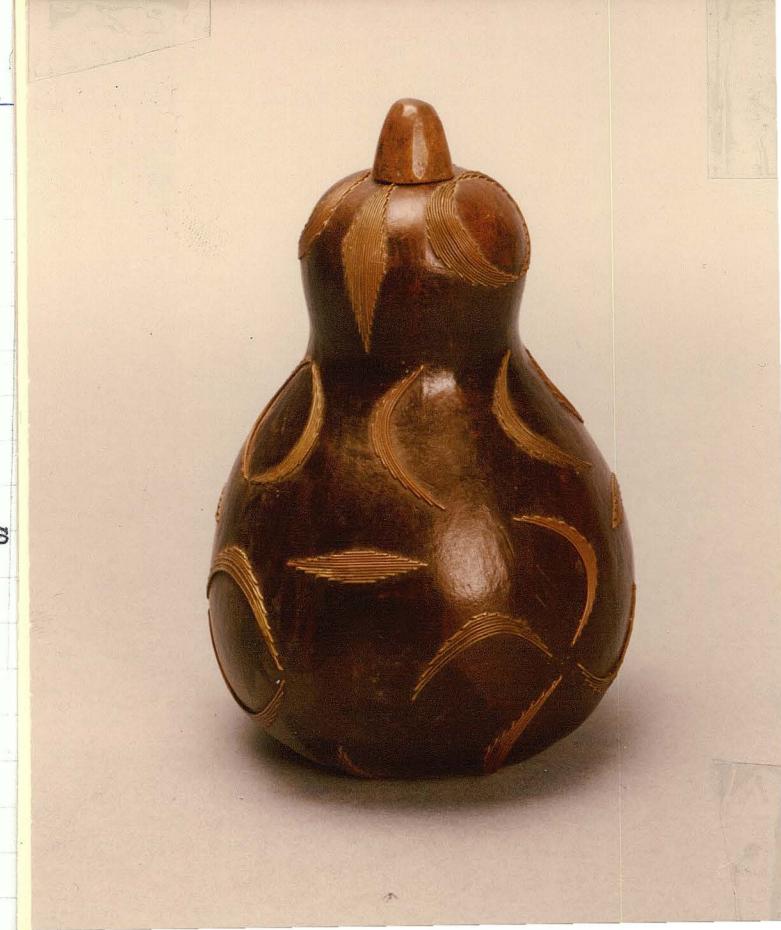

JL - G - l

SNUFF-BOX: Large bottle-necked gourd with wooden peg stopper. Ornamented with crescents and lozenges in applied brass and copper wire. Deep brown patina.

Ht: (overall) 19.2 cms. (without stopper) 17cms. Di: 13 cms. Di. of stopper: 2.3.cms x 5.9<sub>1</sub>cms (ZULU) N.Nguni Cf, Ann. S.A. Mus. XXIV, V, p. Pl. LX111.