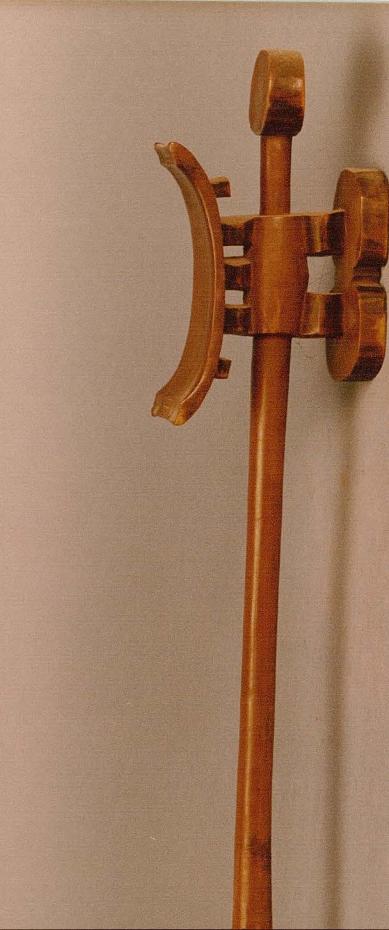

UPL

HEADREST: Wooden, with pokerwork contrast. The pillow support is in the form of a stylised quadruped, being three legs on a "body" supported by two legs on a bilobal base. A stick handle comes out of the "body' and ends in a disc-shaped "head". The end of the handle is pierced.

L: 52.2 cms Ht: 12.5 cms

(SHANGAAN) Tsonga

| 10 B                           |     |   |   |   |
|--------------------------------|-----|---|---|---|
|                                |     |   |   |   |
|                                |     |   |   | * |
|                                |     |   |   |   |
|                                |     |   |   |   |
|                                |     |   |   |   |
|                                |     |   |   |   |
|                                |     |   |   |   |
|                                |     |   |   |   |
|                                |     |   |   |   |
|                                |     |   |   |   |
|                                |     |   |   |   |
|                                |     |   |   |   |
|                                |     |   |   |   |
|                                |     |   |   |   |
|                                |     |   |   |   |
|                                |     | * |   |   |
|                                |     |   |   |   |
|                                |     |   |   |   |
|                                |     |   |   |   |
|                                |     |   |   |   |
|                                |     |   |   |   |
|                                |     |   |   |   |
|                                |     |   |   |   |
|                                |     |   |   |   |
|                                |     |   |   |   |
| *                              | {E  |   |   |   |
| mer recent entre von entre von |     |   |   |   |
| 50                             |     |   |   |   |
|                                |     |   |   |   |
|                                |     |   |   |   |
|                                |     |   |   |   |
| - To                           |     |   |   |   |
|                                |     |   |   |   |
|                                |     |   |   |   |
|                                | 8 - |   |   |   |
|                                | s Î |   |   |   |
|                                |     |   |   |   |
|                                |     |   |   |   |
|                                |     |   |   | 9 |
|                                |     |   |   |   |
|                                |     |   |   |   |
|                                |     |   |   |   |
|                                |     |   |   |   |
|                                |     |   |   |   |
| Ε                              |     |   | 2 |   |