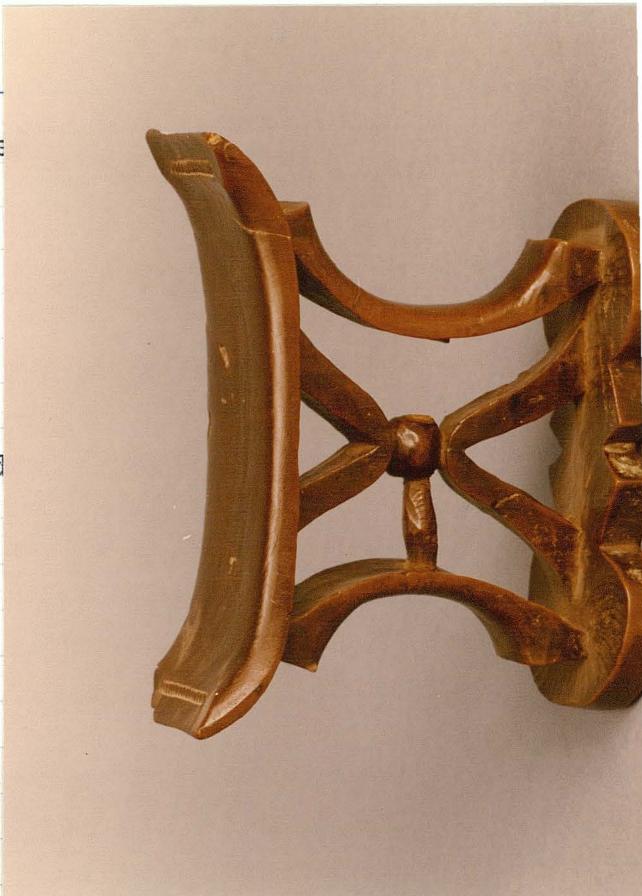

HEADREST: Wooden, the pillow supporte by an X-shaped support flanked by two inward-curving legs one of which is linked to the X intersection by a small horizontal piece. The base is bilobal, with three deep notches between the lobes. There are zig-zag lines in relief at the pillow ends and the ends of the outer legs. It has been repaired, there is some insect damage.

Ht: 15 cms

W: 19.3 cms

(SHANGAAN) (Tsonger

|                                              |     |     |   | a | e e |
|----------------------------------------------|-----|-----|---|---|-----|
|                                              |     |     |   |   |     |
|                                              |     |     |   |   |     |
|                                              |     |     |   |   |     |
|                                              |     |     |   |   |     |
|                                              |     |     |   |   |     |
|                                              |     |     |   |   |     |
|                                              |     |     |   |   |     |
|                                              |     |     |   |   |     |
|                                              |     |     |   |   |     |
|                                              | *   |     | , |   |     |
|                                              |     |     |   |   |     |
|                                              |     |     |   |   |     |
|                                              |     |     |   |   |     |
|                                              |     |     |   |   |     |
| kares en |     |     |   |   |     |
| ~                                            |     |     |   |   |     |
|                                              | - N | .90 |   |   |     |