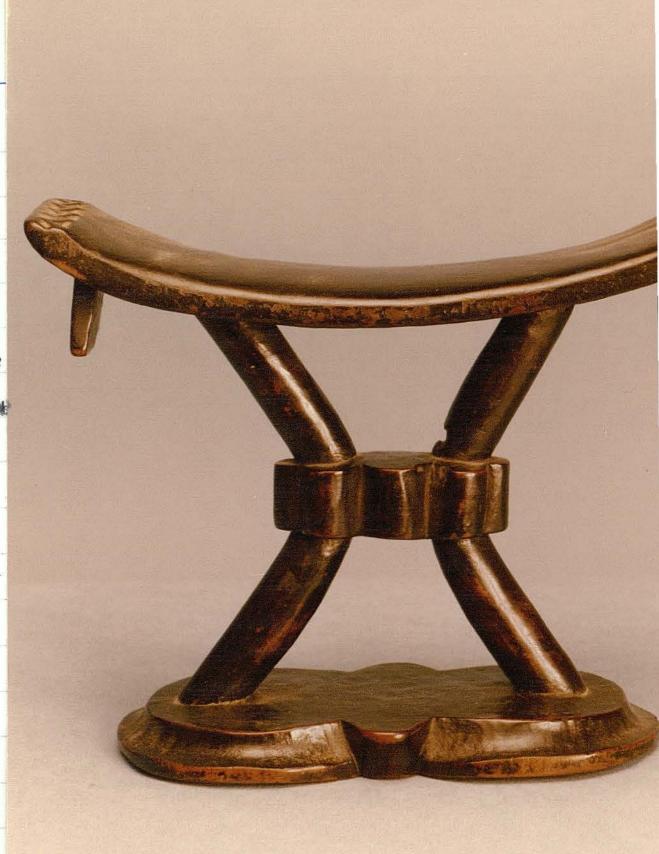

UPA

HEADREST: Wooden, the pillow ends have deeply cut zigzag lines, the flap lugs are decorated with deeply cross-hatched triangles. The two legs flex together in the middle nad are linked by a horizontal piece with vertical fluting. The base is be lobal.

Ht: 14 cms

W: 18.3 cms

(SHANGAAN) Shona Tsonga

|          |                                         | >      |                                       |
|----------|-----------------------------------------|--------|---------------------------------------|
|          |                                         |        |                                       |
|          |                                         |        |                                       |
|          | e : : : : : : : : : : : : : : : : : : : |        |                                       |
|          |                                         |        | e e e e e e e e e e e e e e e e e e e |
|          |                                         |        |                                       |
|          | e:                                      |        |                                       |
|          |                                         |        |                                       |
| - x      |                                         | ≥ *    |                                       |
|          |                                         |        |                                       |
|          | B                                       |        |                                       |
|          |                                         |        |                                       |
| tur turi |                                         |        |                                       |
| *        |                                         | 9      |                                       |
|          |                                         | e<br>: |                                       |
|          |                                         |        |                                       |
|          |                                         |        |                                       |