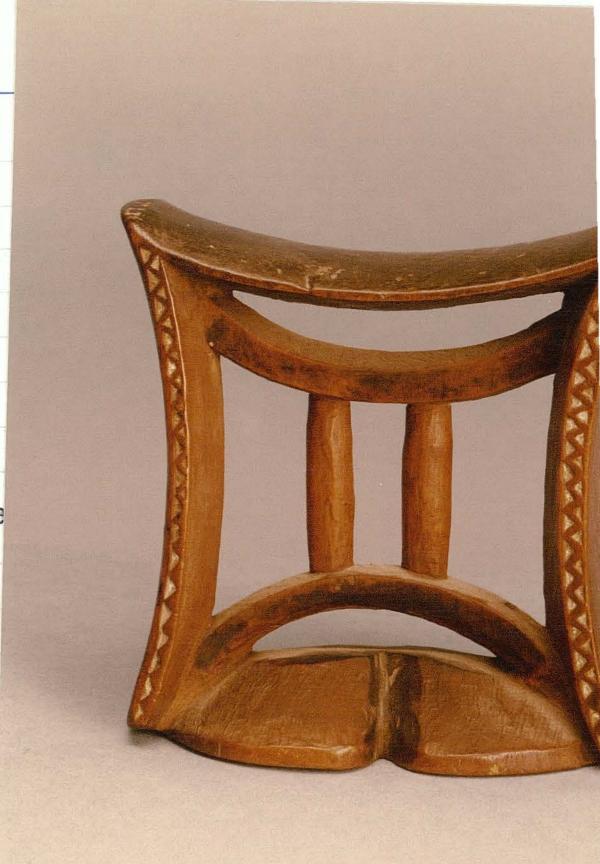

HEADREST: Wooden, the pillow supported by an extension of the flap lugs to the bilobal base, with in between, two shallow hoop arches linked by two cylindrical legs. The edges of the two side pieces and the lower ends are decorated with lozenges and zig-zag lines against a recessed background and with diagonally-hatched triangles. There is some pokerwork contrast.

Ht: 14.1 cms

W: 14.6 cms

(SHANGAAN) Thonga malan / Zantia

|     |                                        |   | 1 |   |
|-----|----------------------------------------|---|---|---|
|     |                                        |   |   |   |
|     |                                        |   |   |   |
|     |                                        |   |   |   |
|     |                                        |   |   |   |
|     |                                        |   |   |   |
|     |                                        |   |   |   |
|     | и                                      |   |   |   |
| nt. |                                        |   |   |   |
|     |                                        |   |   |   |
|     |                                        |   |   |   |
|     |                                        |   |   |   |
| *   |                                        |   |   |   |
|     |                                        |   |   |   |
|     | ř                                      |   |   |   |
|     |                                        |   |   | 2 |
|     | 8                                      |   |   |   |
|     | ************************************** |   |   |   |
|     |                                        | 8 |   |   |
|     |                                        |   |   |   |