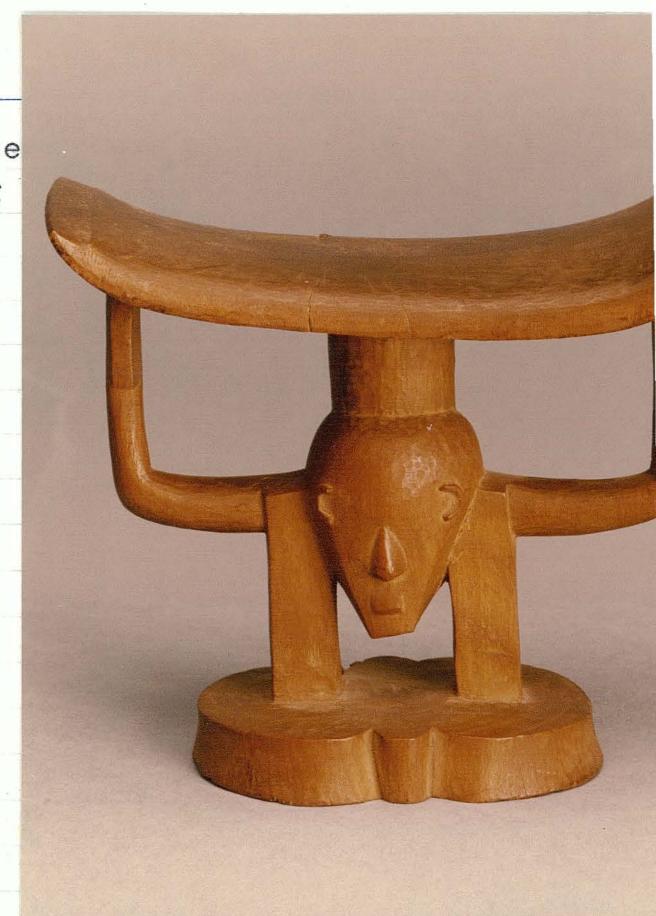

1

HEADREST: Wooden, the pillow supporte by a carved caryatid figure appearing to consist of head and arms only on two rectangular legs on a bilobal base. The flap lugs take the place of hands and the central support suggests a headring.

Ht: 14.9 cms

W: 15.5 cms

(SHANGAAN) Tsonga

cf. Juned et al: figs on p. 80

| 2                                     |          |     |
|---------------------------------------|----------|-----|
|                                       |          |     |
|                                       |          |     |
|                                       |          |     |
|                                       |          |     |
|                                       |          |     |
|                                       |          |     |
|                                       |          |     |
|                                       |          |     |
|                                       |          |     |
| · · · · · · · · · · · · · · · · · · · |          |     |
|                                       |          |     |
|                                       | <b>€</b> |     |
| 5                                     |          |     |
|                                       |          |     |
|                                       |          |     |
|                                       |          |     |
|                                       |          |     |
| 8                                     |          |     |
| 8<br>•                                |          |     |
|                                       |          |     |
|                                       |          |     |
| *                                     |          |     |
| - **                                  |          |     |
|                                       |          |     |
|                                       |          |     |
| T                                     | C 8 🖫    |     |
|                                       |          |     |
|                                       |          | * = |
|                                       |          |     |
| *                                     |          |     |
| 8                                     |          |     |
|                                       |          |     |
|                                       |          |     |
|                                       |          |     |
|                                       |          |     |
|                                       |          |     |
|                                       |          |     |