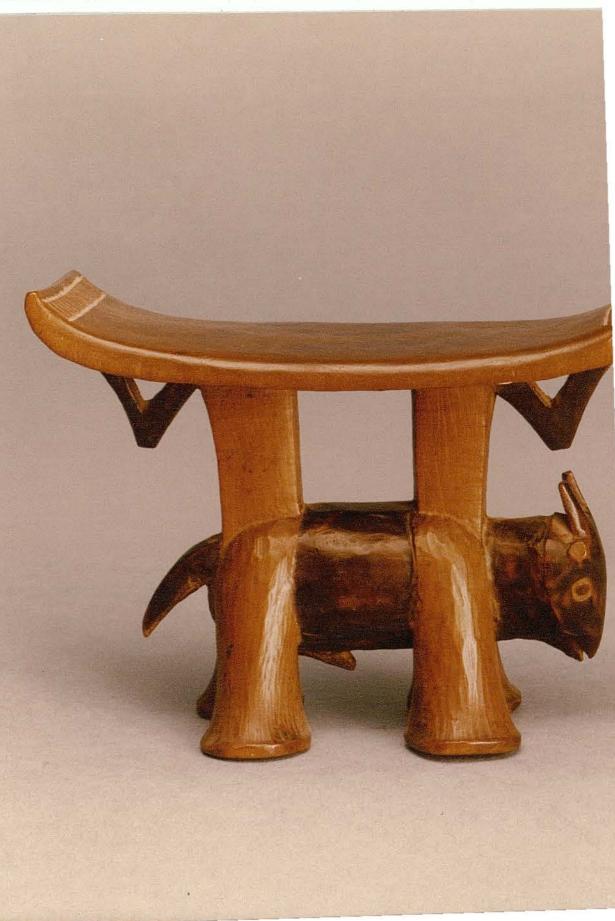

## JL - E - 70

HEADREST: Wooden, the pillow with two lines of incised parallel lines resting on two supports on the back of a small antelope with splay feet. There is pokerwork contrast decoration.

Ht: W: (SHANGAAN) cf. Junod et. al: fig. on p. 80 See Phillips no. 164: exhibited 197 Tsonga.