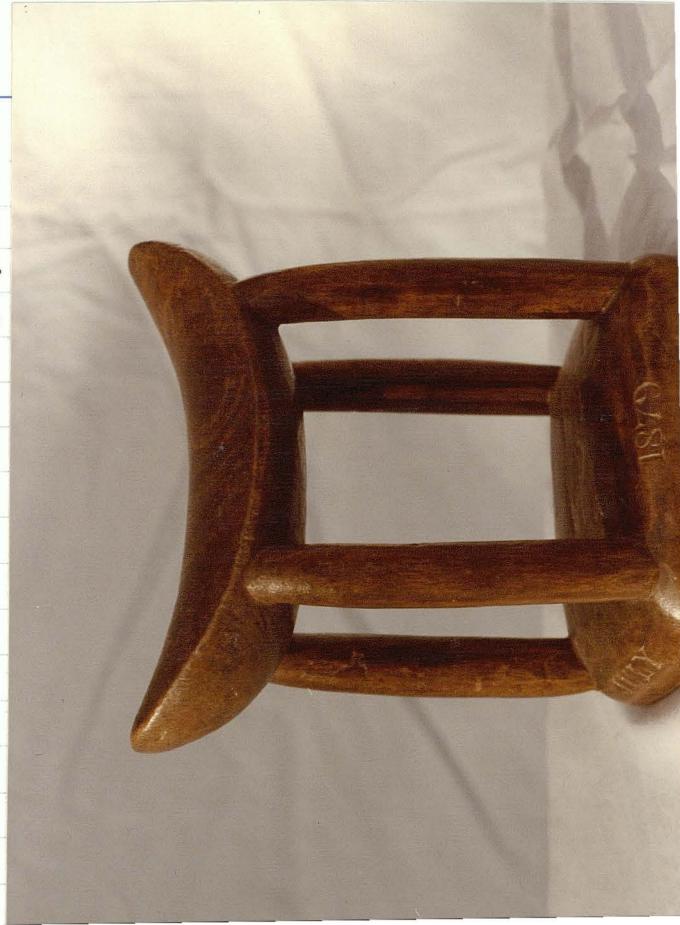

HEADREST: Wooden, the pillow of concave eliptical form.
Supported on two pairs of cylindrical legs on a rectangular base, the edges rounded. The base has incised writing: R. H. C

ZULULAND

JULY

1879

inscribed on the four sides of the base.

Ht: 15 cms

W: 8.7 cms

ZULU

|                                                  |   | 4   |  |
|--------------------------------------------------|---|-----|--|
|                                                  |   |     |  |
|                                                  |   |     |  |
|                                                  |   |     |  |
|                                                  |   |     |  |
|                                                  |   | en. |  |
|                                                  |   |     |  |
|                                                  |   |     |  |
| <del>*************************************</del> |   |     |  |
|                                                  |   |     |  |
|                                                  |   |     |  |
|                                                  |   |     |  |
|                                                  |   |     |  |
|                                                  |   |     |  |
|                                                  |   |     |  |
|                                                  |   |     |  |
|                                                  |   |     |  |
|                                                  |   |     |  |
|                                                  |   |     |  |
| W                                                |   |     |  |
|                                                  |   |     |  |
|                                                  |   |     |  |
|                                                  | e |     |  |
|                                                  |   |     |  |
|                                                  |   |     |  |
|                                                  |   |     |  |
|                                                  |   |     |  |
|                                                  |   |     |  |
|                                                  |   |     |  |
|                                                  |   | *   |  |
|                                                  |   |     |  |
|                                                  |   |     |  |
|                                                  |   |     |  |
| 1,94                                             |   |     |  |